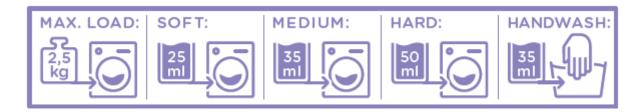

## **Wool Wash Eco**

- Load the machine with a maximum of 2.5 kg of laundry Program: Delicate / wool wash program
  30 °-40 ° degrees, max 600 rpm
- Dosage for washing machine: 25 / 35 / 50 ml wool Wash for Use soft / medium / hard water hardness.
  One cap is equivalent to 30ml.
- 3. If possible, activate the "Water Plus" button
- 4. Dosage for hand washing: Use 35 ml for 10 liters of water